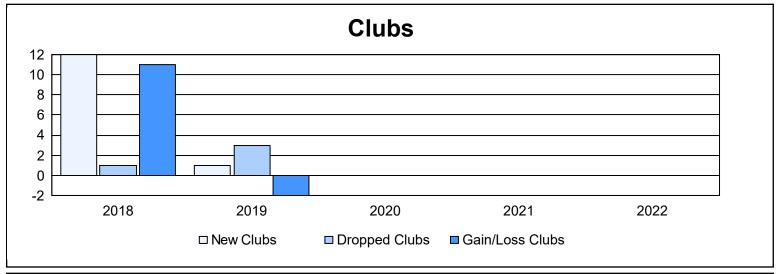

District 390 As of June 2022 Cumulative

| Year      | New<br>Clubs | Dropped<br>Clubs | Gain/<br>Loss<br>Clubs | New<br>Members | Charter<br>Members | Reinstate<br>Members | Transfer<br>Members | Total<br>Member<br>Added | Total<br>Members<br>Dropped | Gain/<br>Loss<br>Members |
|-----------|--------------|------------------|------------------------|----------------|--------------------|----------------------|---------------------|--------------------------|-----------------------------|--------------------------|
| 2017-2018 | 12           | 1                | 11                     | 370            | 422                | 25                   | 22                  | 839                      | 794                         | 45                       |
| 2018-2019 | 1            | 3                | -2                     | 311            | 68                 | 18                   | 18                  | 415                      | 505                         | -90                      |
| 2019-2020 | 0            | 0                | 0                      | 4              | 30                 | 40                   | 31                  | 105                      | 277                         | -172                     |
| 2020-2021 | 0            | 0                | 0                      | 358            | 12                 | 6                    | 29                  | 405                      | 334                         | 71                       |
| 2021-2022 | 0            | 0                | 0                      | 277            | 12                 | 4                    | 10                  | 303                      | 277                         | 26                       |
| Average   | 3            | 1                | 2                      | 264            | 109                | 19                   | 22                  | 413                      | 437                         | -24                      |