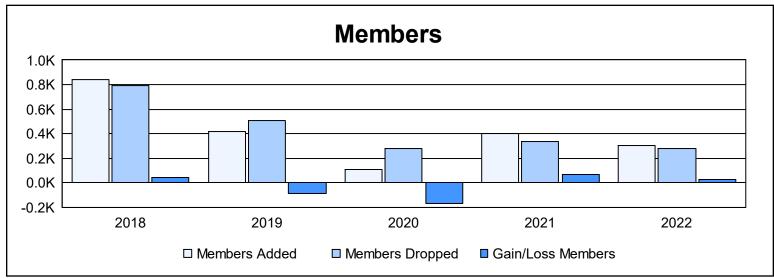

District 390 As of June 2022 Cumulative

| Year      | New<br>Clubs | Dropped<br>Clubs | Gain/<br>Loss<br>Clubs | New<br>Members | Charter<br>Members | Reinstate<br>Members | Transfer<br>Members | Total<br>Member<br>Added | Total<br>Members<br>Dropped | Gain/<br>Loss<br>Members |
|-----------|--------------|------------------|------------------------|----------------|--------------------|----------------------|---------------------|--------------------------|-----------------------------|--------------------------|
| 2017-2018 | 12           | 1                | 11                     | 370            | 422                | 25                   | 22                  | 839                      | 794                         | 45                       |
| 2018-2019 | 1            | 3                | -2                     | 311            | 68                 | 18                   | 18                  | 415                      | 505                         | -90                      |
| 2019-2020 | 0            | 0                | 0                      | 4              | 30                 | 40                   | 31                  | 105                      | 277                         | -172                     |
| 2020-2021 | 0            | 0                | 0                      | 358            | 12                 | 6                    | 29                  | 405                      | 334                         | 71                       |
| 2021-2022 | 0            | 0                | 0                      | 277            | 12                 | 4                    | 10                  | 303                      | 277                         | 26                       |
| Average   | 3            | 1                | 2                      | 264            | 109                | 19                   | 22                  | 413                      | 437                         | -24                      |